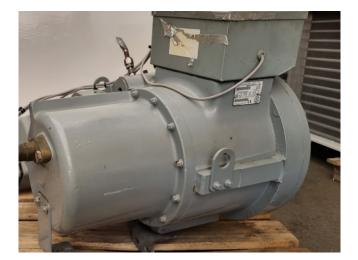

#### Used Carlyle / Carrier 06NA2250S7EA

Used Carlyle / Carrier 06NA2250S7NA-A00 screw compressor on Freon. Complete with unloaded start and capacity control. Size: 900x900x750 mm (LxWxH) \*Why choose for HOSBV? We are not only the largest used refrigeration specialist in Europe, but also, we solely deliver our orders after performing an extensive test and an industrial cleaning. If requested we are happy to arrange your logistics.