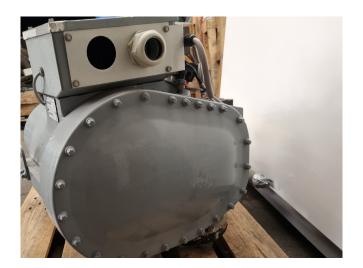

#### Used Carlyle / Carrier 06NA2250S7EA

Used Carlyle / Carrier 06NA2250S7NA-A00 screw compressor on Freon. Complete with unloaded start and capacity control. Size: 900x900x750 mm (LxWxH) \*Why choose for HOSBV? We are not only the largest used refrigeration specialist in Europe, but also, we solely deliver our orders after performing an extensive test and an industrial cleaning. If requested we are happy to arrange your logistics.