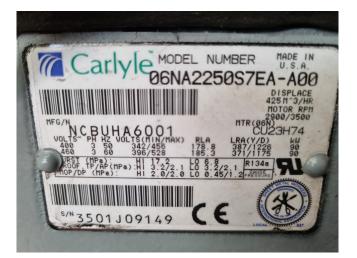

### **Specifications**

| Carlyle / Carrier |
|-------------------|
| 06NA2250S7EA      |
| Freon             |
| ✓                 |
| ✓                 |
| ✓                 |
| 425,0             |
| 900x900x750 mm    |
| (LxWxH)           |
| 1                 |
|                   |

#### Used Carlyle / Carrier 06NA2250S7EA

Used Carlyle / Carrier 06NA2250S7NA-A00 screw compressor on Freon. Complete with unloaded start and capacity control. Size: 900x900x750 mm (LxWxH) \*Why choose for HOSBV? We are not only the largest used refrigeration specialist in Europe, but also, we solely deliver our orders after performing an extensive test and an industrial cleaning. If requested we are happy to arrange your logistics.