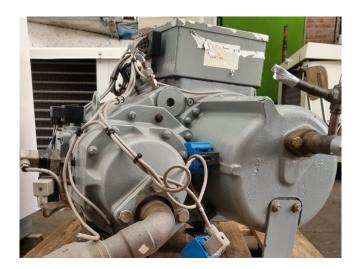

#### Used Carlyle / Carrier 06NA2250S7EA

Used Carlyle / Carrier 06NA2250S7NA-A00 screw compressor on Freon. Complete with unloaded start and capacity control. Size: 900x900x750 mm (LxWxH) \*Why choose for HOSBV? We are not only the largest used refrigeration specialist in Europe, but also, we solely deliver our orders after performing an extensive test and an industrial cleaning. If requested we are happy to arrange your logistics.