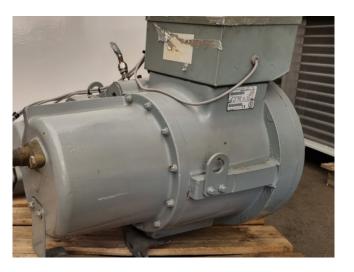

#### Used Carlyle / Carrier 06NA2250S7EA

Used Carlyle / Carrier 06NA2250S7NA-A00 screw compressor on Freon. Complete with unloaded start and capacity control. Size: 900x900x750 mm (LxWxH) \*Why choose for HOSBV? We are not only the largest used refrigeration specialist in Europe, but also, we solely deliver our orders after performing an extensive test and an industrial cleaning. If requested we are happy to arrange your logistics.